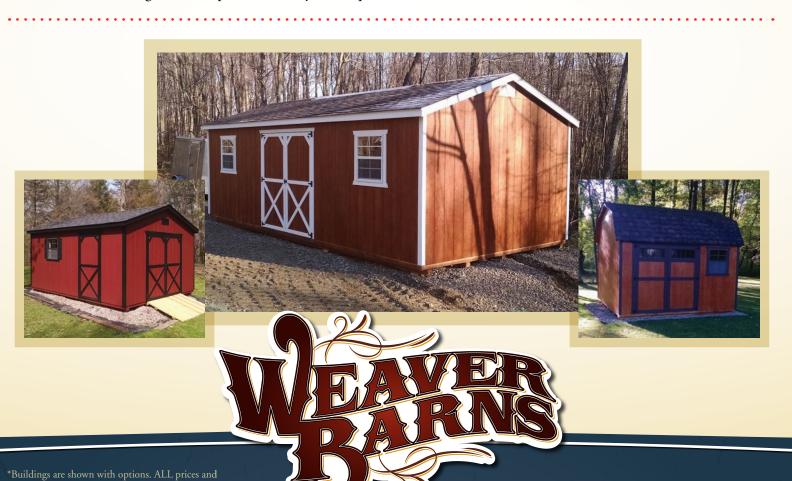

### RESPONSIBILITY

The site your building will set on is one of the most important things to consider when purchasing a building. If the site allows your building to shift and/or sink it can create problems and decrease the life of the shed. Putting some effort into a solid base for your shed could save you a lot of inconvenience in the future.

Our recommendation is to put a level gravel pad of washed 2B, limestone, or other similar sized gravel 3 to 4 inches deep on top of landscaping fabric. It is not recommended to remove the sod unless ground is more than 8" out of level, than removing sod can help with how much gravel needs to be used. We suggest making the site 1' longer and wider than actual building size.

A second option is to use concrete block, railroad ties, or a pressure treated material to block your building. A diagram of the attached skids that run the length of Weaver Barns buildings can be found on

this brochure. There should be a support on each of these every 6'. This method is only recommended for smaller buildings, (12' and under), and should not be used for any garages or buildings storing heavy equipment or cars. We strongly recommend gravel for ease of leveling and for a maintenance free shed.