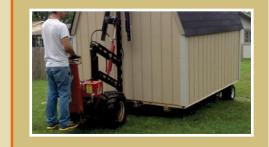

A second option is to use concrete block, railroad ties, or a pressure treated material to block your building. A diagram of the attached skids that run the length of Weaver Barns buildings can be found on

this brochure. There should be a support on each of these every 6'. This method is only recommended for smaller buildings, (12' and under), and should not be used for any garages or buildings storing heavy equipment or cars. We strongly recommend gravel for ease of leveling and for a maintenance free shed.