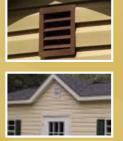

## PREMIUM FEATURES

- Choice of shingled roof color or Metal
- Choice of siding and trim color
- Premium 50-year shingles
- Painted steel hinges on shop-built doors

- Painted aluminum drip edge on roof
- Roof overhang on all sides
- Painted aluminum gable vents
- 3/4" T&G Pressure treated, or 3/4" T&G LP Prostruct w/Smartfinish
- Pressure treated floor joists, 16" on-center
- Pressure treated skids
- Wood Siding is primed & painted LP Smartside® T1-11
- Dutchlap profile