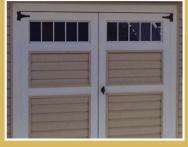

### GARAGE

|                              | WO            | WOOD          |                  | - VINYL       |               |
|------------------------------|---------------|---------------|------------------|---------------|---------------|
| RENT-TO-OWN                  | CASH<br>Price | R-T-O<br>PMT. | BUILDING<br>SIZE | CASH<br>Price | R-T-O<br>PMT. |
| NO CREDIT CHECK              | 3862          | 178.80        | 12x16            | 4353          | 201.53        |
| NO CREDIT APPLICATION  ★★★★★ | 4549          | 210.60        | 12x20            | 5012          | 232.04        |
|                              | 5247          | 242.92        | 12x24            | 5723          | 264.95        |
|                              | 5949          | 275.42        | 12x28            | 6433          | 297.82        |
|                              | 6651          | 307.92        | 12x32            | 7142          | 330.65        |
|                              | 7376          | 341.48        | 12x36            | 7886          | 365.09        |
|                              | 5490          | 254.17        | 14x20            | 5991          | 277.36        |
|                              | 6291          | 291.25        | 14x24            | 6807          | 315.14        |
|                              | 7088          | 328.15        | 14x28            | 7580          | 350.93        |
|                              | 7860          | 363.89        | 14x32            | 8396          | 388.70        |
|                              | 8705          | 403.01        | 14x36            | 9277          | 429.49        |
|                              |               |               |                  |               |               |

## PREMIUM FEATURES

- Choice of shingled roof color or Metal
- Choice of siding and trim color
- Premium 50-year shingles
- Painted steel hinges on shop-built doors

- Painted aluminum drip edge on roof
- Roof overhang on all sides
- Painted aluminum gable vents
- 3/4" T&G Pressure treated, or 3/4" T&G LP Prostruct w/Smartfinish
- Pressure treated floor joists, 16" on-center
- Pressure treated skids
- Wood Siding is primed & painted LP Smartside® T1-11
- Dutchlap profile

   Door Sizes:

• Vinyl Siding is high quality with a

- 8' Wide: 4' Wood Single Door (46.5" opening)
- 10', 12' & 14' Wide: 6' Wood Double Door (70.5" opening)
- Garage: 9'x7' overhead door, floor joists spaced 12" on-center, man door
- Free delivery with-in 25 miles of purchase