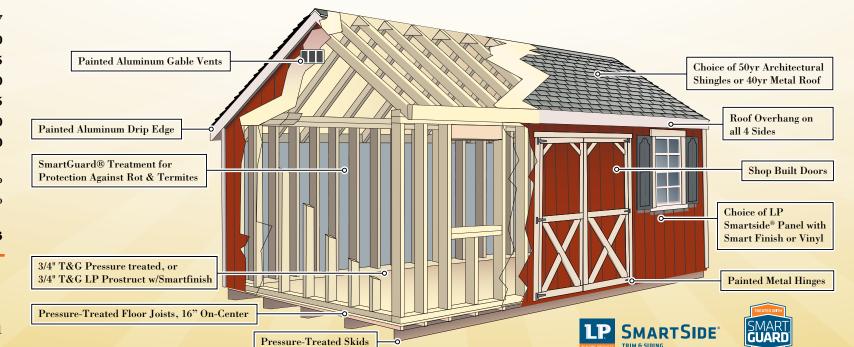

## PREMIUM FEATURES

- Choice of shingled roof color or Metal
- Choice of siding and trim color
- Premium 50-year shingles
- Painted steel hinges on shop-built doors

- Painted aluminum drip edge on roof
- Roof overhang on all sides
- Painted aluminum gable vents
- 3/4" T&G Pressure treated, or 3/4" T&G LP Prostruct w/Smartfinish
- Pressure treated floor joists, 16" on-center
- Pressure treated skids
- Wood Siding is primed & painted LP Smartside® T1-11
- Dutchlap profile

   Door Sizes:

• Vinyl Siding is high quality with a

- 8' Wide: 4' Wood Single Door (46.5" opening)
- 10', 12' & 14' Wide: 6' Wood Double Door (70.5" opening)
- Garage: 9'x7' overhead door, floor joists spaced 12" on-center, man door
- Free delivery with-in 25 miles of purchase